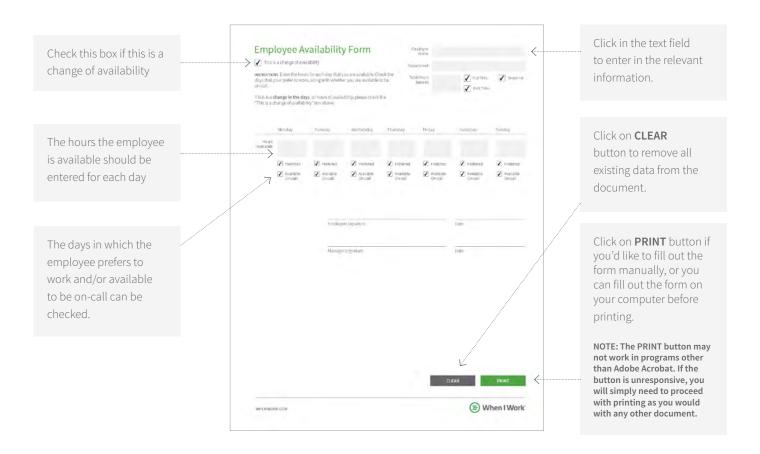

## Interactive Employee Availability Form

This interactive employee availability form was built by the team at When I Work to allow your employees to easily provide you with the hours and days that they are available to work.

## **INSTRUCTIONS**

This form can be filled out on the computer, saved and printed through Adobe Acrobat. It can also be printed and filled out manually.

## **Employee Availability Form**

This is a change of availability

Department

Employee Name

**INSTRUCTIONS** Enter the hours for each day that you are available. Check the days that your prefer to work, along with whether you are available to be on-call.

Total Hours Desired

Full Time

Seasonal

Part Time

If this is a **change in the days**, or hours of availability, please check the "This is a change of availability" box above.

|                     | Monday               | Tuesday              | Wednesday            | Thursday             | Friday               | Saturday             | Sunday               |
|---------------------|----------------------|----------------------|----------------------|----------------------|----------------------|----------------------|----------------------|
| Hours<br>Availabile |                      |                      |                      |                      |                      |                      |                      |
|                     | Preferred            |
|                     | Available<br>On-call |
|                     |                      |                      |                      |                      |                      |                      |                      |
|                     |                      | Employe              | Employee Signature   |                      |                      | Date                 |                      |
|                     |                      | —<br>Manage          | Manager Signature    |                      |                      | Date                 |                      |