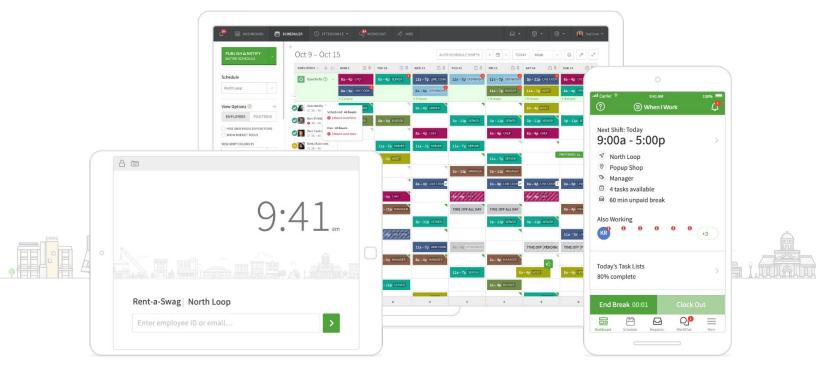

## Build happier, more productive teams

Ensure your gym has all the scheduling tools you need.

Burn Boot Camp organizations are finding success with a time tracking and scheduling solution from When I Work. Get your Burn Boot Camp location up and running with same-day implementation and free onboarding support.

You'll be able to connect instantly with your team, easily see shifts that need to be covered, and allow employees to use their mobile devices to clock in and out—no matter where they work.

Join the 1500+ fitness locations that rely on When I Work for employee scheduling, time clock, and communication!

# Manage your shift-based workplace with features you and your employees will love

#### Flexible self scheduling

Give your employees a voice in scheduling to reduce no-shows and increase accountability.

#### **Labor sharing**

Increase your shift coverage by sharing eligible and available employees across all of your locations.

#### Contactless mobile time clock

Keep your employees safe and save money—let them use their own devices to clock in and out.

#### Secure, anytime communication

Increase collaboration and keep your employees informed of changes through team messaging.